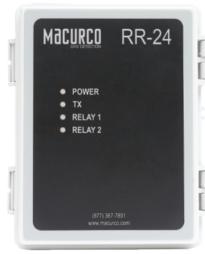

## **RR-24 Remote Relay**

**RR-24** 

The RR-24 is a remote relay box that allows flexibility for applications needing more relays. Using Modbus communication, you can control one or both SPDP onboard relays. The RR-24 requires 24VDC to operate and can be used to engage or disengage other equipment such as: fans, louvers, horns, strobes, gas valves, etc. It was designed to be used with the Macurco DVP-1200 control panel but will also work with other Modbus communication systems.

### **Key Features**

- · Modbus addressable relay
- Compatible with the Macurco DVP-1200 control panel
- Wall mount NEMA4X enclosure
- 2 10A SPDT dry contact relays
- 24 VDC input
- Status Indicators (LED): Power, communication, relay 1, relay 2