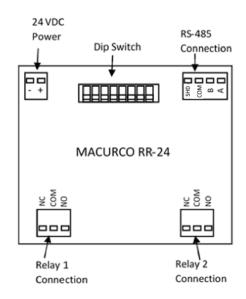

----------------------------------------|
| Weight                | 12.2 lbs. (5.5 kg)                           |
| Voltage/Current       | Power Input: 24VDC, 0.5A                     |
| Operating Temperature | 32°F to 104°F (0°C to 40°C)                  |
| Ambient Humidity      | 0% to 95% RH non-condensing                  |
| Mounting              | Mounting holes in each corner                |
| Relays                | 2 SPDT, 250VAC, 10 A Max (resistive)         |
| Settings              | Dip Switch                                   |
| Status Indicators     | (LED): Power, communication, Relay1, Relay 2 |
| Enclosure             | NEMA4X rated                                 |
| Warranty              | Two year limited warranty                    |

### **Relay Connections**



### **Wiring Diagram**





Since 1972 Macurco has been providing gas detection solutions for various applications. Macurco provides the highest quality gas detection solutions to customers worldwide.



**Macurco Gas Detection** 

3601 N St. Paul Ave, Sioux Falls, SD 57104

Falls, SD 57104 Phone: 1-877-367-7891 Website: www.macurco.com Email: info@macurco.com